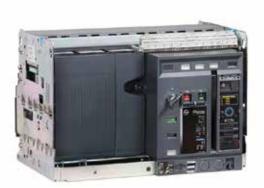

AIR INSULATED SWITCHGEAR

PANEL ASSEMBLIES

**BUSBAR TRUNKING UNIT** 

AIR CIRCUIT BREAKER

**RING MAIN UNIT** 

**DISTRIBUTION BOARD** 

**APFC PANEL** 

**CHANGEOVER SWITCH** 

**CIRCUIT BREAKERS** 

CONTACTORS