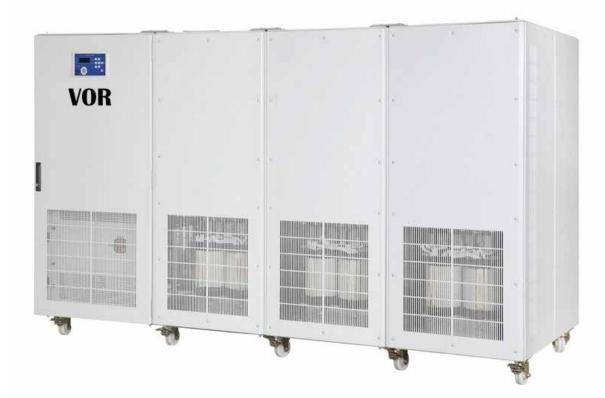

## Stabilizer

Static Voltage Stabilizer ranges from 10KVA upto 5000KVA with smart technology