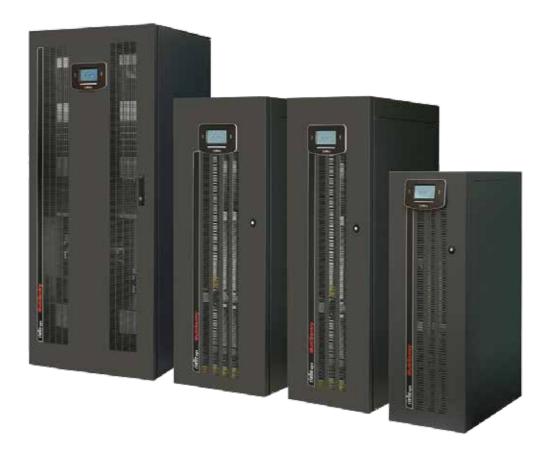

UPS Product ranges from 10KVA to 800KVA with Smart Technology, Contemporary Design Advanced Communication, Auto Start up.