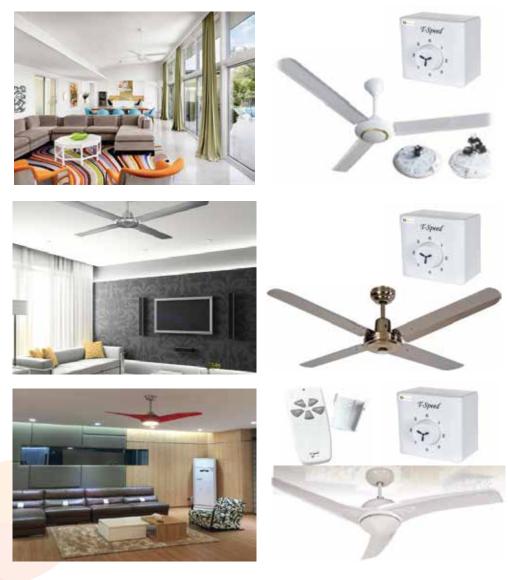

# WALL LIGHTS

FANS

**EARTHING & LIGHTING PROTECTION** 

**ARMOURED CABLES** 

LUGS & GLANDS