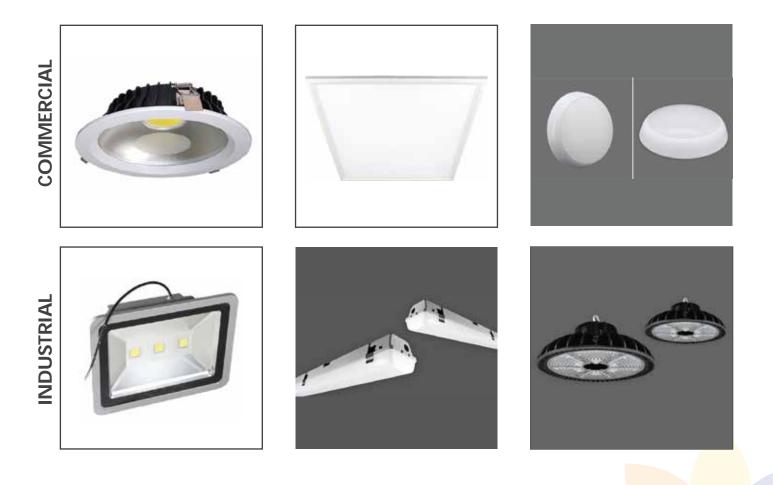

IRCUIT BREAKERS** 

CONTACTORS

#### Generators



Power Generator sets catering to the needs of industries, commercial establishments and residential users. With a range from 10 KVA to 3000 KVA.



Oil and Cast resin size available from 25 KVA to 3150 KVA, 11KV & 33KV / 400V transformers





UPS Product ranges from 10KVA to 800KVA with Smart Technology, Contemporary Design Advanced Communication, Auto Start up.

## Stabilizer



Static Voltage Stabilizer ranges from 10KVA upto 5000KVA with smart technology

## SMART ENERGY MANAGEMENT SOLUTION



#### Control

- Scheduled
- Remote
- Local
- Autonomus



#### Communicate

- WIFI
- Ethernet
- GSM/GPRS
- 3G





#### Monitor

- Electricity
- Water
- Gas
- Process



#### Analyze

- Business Logic
- Reports
- Dashboard Alerts





## Lights













## Lights





















# WALL LIGHTS



FANS





**EARTHING & LIGHTING PROTECTION** 





**ARMOURED CABLES** 

LUGS & GLANDS







#### THORNLUX INTERNATIONAL LTD

Jangid Plaza, Ground Floor Ali Hassan Mwinyi Road, Dar Es Salaam, Tanzania M: +255 784 512 000 | +255 757 651 025 E: md@thornlux.co.tz | sales@thornlux.co.tz W: www.thornlux.co.tz