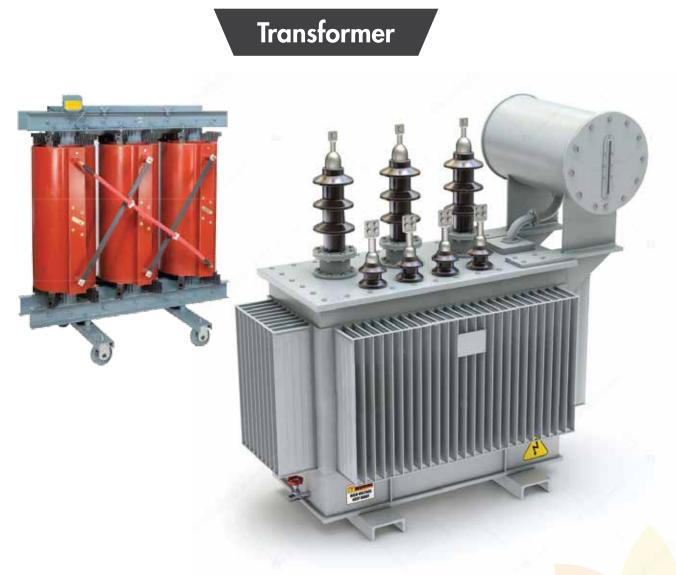

#### Generators

Power Generator sets catering to the needs of industries, commercial establishments and residential users. With a range from 10 KVA to 3000 KVA.

Oil and Cast resin size available from 25 KVA to 3150 KVA, 11KV & 33KV / 400V transformers