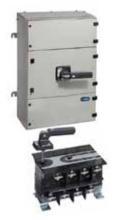

AIR INSULATED SWITCHGEAR

PANEL ASSEMBLIES

**BUSBAR TRUNKING UNIT** 

AIR CIRCUIT BREAKER

**RING MAIN UNIT** 

**DISTRIBUTION BOARD** 

**APFC PANEL** 

**CHANGEOVER SWITCH** 