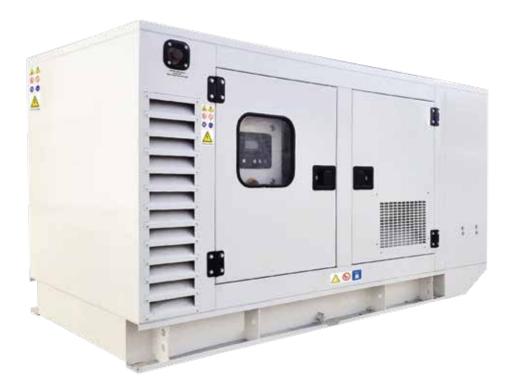

#### Generators

Power Generator sets catering to the needs of industries, commercial establishments and residential users. With a range from 10 KVA to 3000 KVA.

Oil and Cast resin size available from 25 KVA to 3150 KVA, 11KV & 33KV / 400V transformers