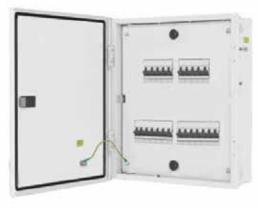

AIR INSULATED SWITCHGEAR

PANEL ASSEMBLIES

**BUSBAR TRUNKING UNIT** 

AIR CIRCUIT BREAKER

**RING MAIN UNIT** 

**DISTRIBUTION BOARD** 

**APFC PANEL** 

**CHANGEOVER SWITCH** 