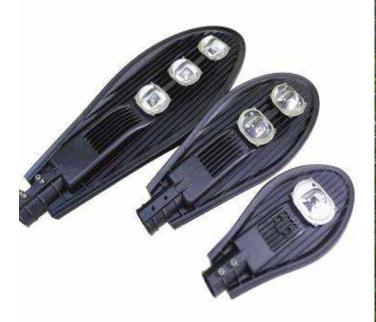

IT BREAKERS** 

CONTACTORS

#### Generators



Power Generator sets catering to the needs of industries, commercial establishments and residential users. With a range from 10 KVA to 3000 KVA.



Oil and Cast resin size available from 25 KVA to 3150 KVA, 11KV & 33KV / 400V transformers





UPS Product ranges from 10KVA to 800KVA with Smart Technology, Contemporary Design Advanced Communication, Auto Start up.

## Stabilizer



Static Voltage Stabilizer ranges from 10KVA upto 5000KVA with smart technology

## SMART ENERGY MANAGEMENT SOLUTION



#### Control

- Scheduled
- Remote
- Local
- Autonomus



#### Communicate

- WIFI
- Ethernet
- GSM/GPRS
- 3G





#### Monitor

- Electricity
- Water
- Gas
- Process



#### Analyze

- Business Logic
- Reports
- Dashboard Alerts





## Lights













## Lights





















# WALL LIGHTS



FANS





**EARTHING & LIGHTING PROTECTION** 





**ARMOURED CABLES** 

LUGS & GLANDS







#### THORNLUX INTERNATIONAL LTD

Jangid Plaza, Ground Floor Ali Hassan Mwinyi Road, Dar Es Salaam, Tanzania M: +255 784 512 000 | +255 757 651 025 E: md@thornlux.co.tz | sales@thornlux.co.tz W: www.thornlux.co.tz